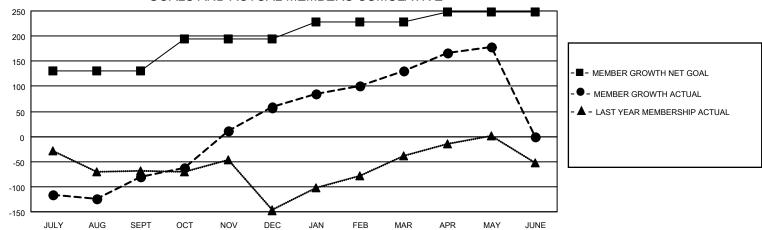

## GOALS AND ACTUAL MEMBERS CUMULATIVE

| DROPPED CLUBS: 10 |     | 55 CLUBS OF 81 ADDED 1 OR<br>MORE NEW MEMBERS | GENDER DISTRIBUTION             |                                |
|-------------------|-----|-----------------------------------------------|---------------------------------|--------------------------------|
|                   |     | MONE NEW MEMBERS                              | MALE<br>FEMALE                  | 1,397 (71.71%)<br>551 (28.29%) |
| DROPPED MEMBERS   |     |                                               | NON BINARY PREFER NOT TO ANSWER | 0 (0.00%)<br>0 (0.00%)         |
| DECEASED          | 2   |                                               |                                 | G (G:GG /G)                    |
| CLUB CANCELLED    | 161 | CLICK HERE FOR CUMULATIVE                     | TOTAL FAMILY UNIT MEMBERS       | 868                            |
| OTHER             | 174 | MEMBERSHIP DATA                               |                                 |                                |
| TOTAL             | 337 |                                               | FAMILY MEMBERS PAYING HAI       | LF DUES 510                    |