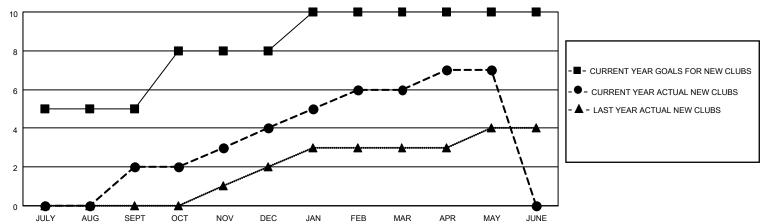

## MONTHLY MEMBERSHIP PROGRESS REPORT

**LOCATION REP OF SRI LANKA** 

District 306 A1

Results as of: 5/31/2023



## GOALS AND ACTUAL NEW CLUBS CUMULATIVE



## GOALS AND ACTUAL MEMBERS CUMULATIVE



| DROPPED CLUBS: 10 |     | 55 CLUBS OF 81 ADDED 1 OR<br>MORE NEW MEMBERS | GENDER DISTRIBUTION             |                                |
|-------------------|-----|-----------------------------------------------|---------------------------------|--------------------------------|
|                   |     | MONE NEW MEMBERS                              | MALE<br>FEMALE                  | 1,397 (71.71%)<br>551 (28.29%) |
| DROPPED MEMBERS   |     |                                               | NON BINARY PREFER NOT TO ANSWER | 0 (0.00%)<br>0 (0.00%)         |
| DECEASED          | 2   |                                               |                                 | G (G:GG /G)                    |
| CLUB CANCELLED    | 161 | CLICK HERE FO