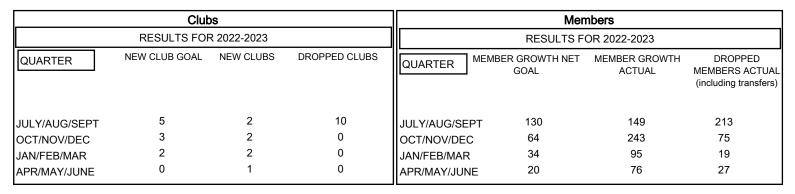

## MONTHLY MEMBERSHIP PROGRESS REPORT

**LOCATION REP OF SRI LANKA** 

District 306 A1

Results as of: 5/31/2023